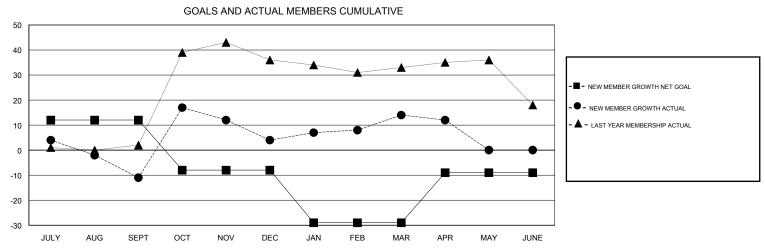

SEPT

OCT

AUG

JULY

NOV

DEC

## MONTHLY MEMBERSHIP PROGRESS REPORT

District 11 C2

Results as of: 4/30/2017

FEB

JAN

MAR

| DROPPED CLUBS: 1  DROPPED MEMBERS |         | 22 CLUBS OF 36 ADDED 1 OR MORE NEW MEMBERS | GENDER DISTRIB  MALE  FEMALE       | 634 (70.84%)<br>261 (29.16%) |     |
|-----------------------------------|---------|--------------------------------------------|------------------------------------|------------------------------|-----|
| DECEASED                          | 19      | CLICK HERE FOR CHAIN ATIVE                 | TOTAL FAMILY UNIT MEMBERS          |                              | 151 |
| CLUB CANCELLED OTHER              | 0<br>53 | CLICK HERE FOR CUMULATIVE  MEMBERSHIP DATA | FAMILY MEMBERS PAYING HALF 78 DUES |                              | 78  |
| TOTAL                             | 72      |                                            |                                    |                              |     |