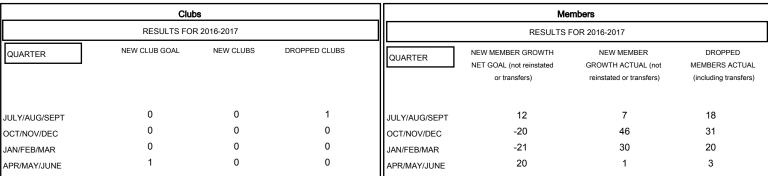

## MONTHLY MEMBERSHIP PROGRESS REPORT

District 11 C2

Results as of: 4/30/2017

FEB

JAN

MAR

| DROPPED CLUBS: 1  DROPPED MEMBERS |         | 22 CLUBS OF 36 ADDED 1 OR MORE NEW MEMBERS | GENDER DISTRIB  MALE  FEMALE       | 634 (70.84%)<br>261 (29.16%) |     |
|-----------------------------------|---------|--------------------------------------------|------------------------------------|------------------------------|-----|
| DECEASED                          | 19      | CLICK HERE FOR CHAIN ATIVE                 | TOTAL FAMILY UNIT MEMBERS          |                              | 151 |
| CLUB CANCELLED OTHER              | 0<br>53 | CLICK HERE FOR CUMULATIVE  MEMBERSHIP DATA | FAMILY MEMBERS PAYING HALF 78 DUES |                              | 78  |
| TOTAL                             | 72      |                                            |                                    |                              |     |